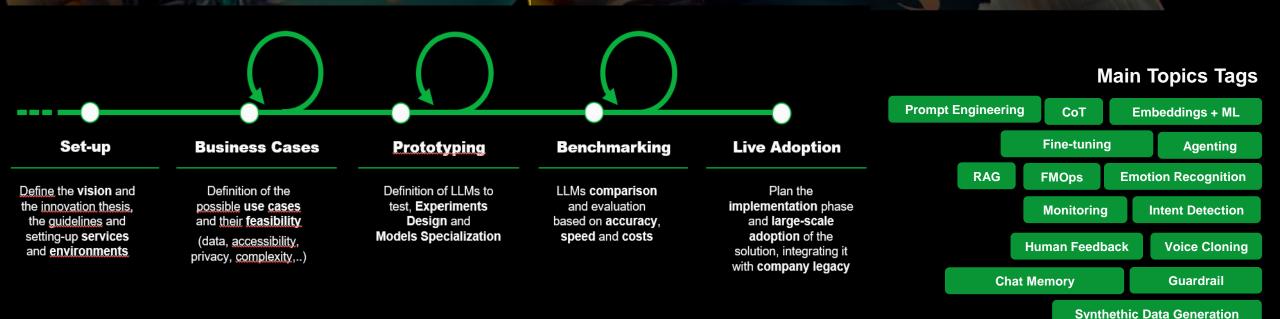

### **GENAI EXPERTISE**

Generative AI disrupted the whole approach to projects and governance: it's not just a tool, it's a different way of doing things.

### **GENAI** Some projects done

The material of this document must be considered as property of DATA Reply s.r.l., confidential and not disclosable to any third party